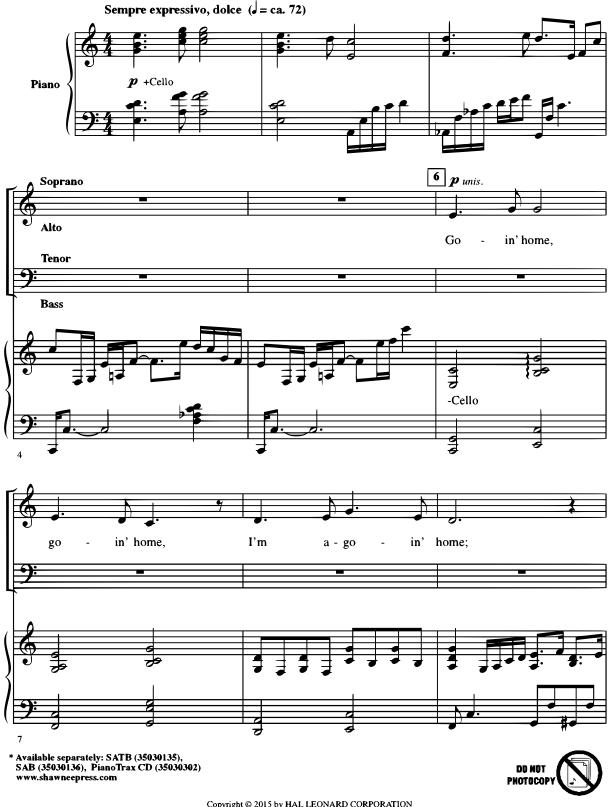

## Goin' Home

For SATB\* and Piano with optional Cello Duration: ca. 3:45

> Based on Largo from Symphony No. 9 by ANTONIN DVORAK Words and Music by PAUL LANGFORĎ

Sold to Mr Matthew Still on order # 27295806

## Goin' Home

Based on Largo from Symphony No. 9 by ANTONIN DVORAK **CELLO** Words and Music by PAUL LANGFORD Sempre expressivo, dolce (J = 72) p 6  $\overline{\bullet}$ mp mf poco rit. 22 a tempo mp cresc. mp Piú mosso 34 rit. 3 mp