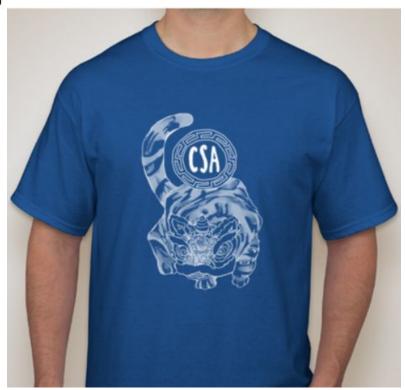

# **T-Shirts**

## T-shirts

- We need at least 20 people to at least show interest in buying the shirt (so far we are about about 12 not including the board members!)
- Tentative Prices:
  - S: 7, M: 10, L:3 -- \$10.06 each (if at least 20 people buy a shirt)
  - S: 10, M: 15, L: 5 -- \$8.71 each (if at least 30 people buy a shirt)
- Two options to vote for!

#### Which shirt design would you be interested in buying?

13 responses