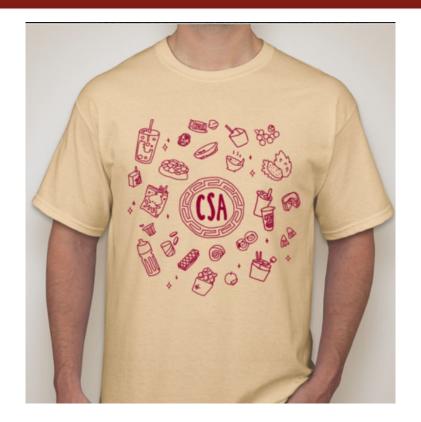

# **T-Shirts**

## T-shirts

- We need at least 20 people to at least show interest in buying the shirt (so far we are about about 12 not including the board members!)
- Tentative Prices:
  - S: 7, M: 10, L:3 -- \$10.06 each (if at least 20 people buy a shirt)
  - S: 10, M: 15, L: 5 -- \$8.71 each (if at least 30 people buy a shirt)
- Two options to vote for!

#### Which shirt design would you be interested in buying?

13 responses