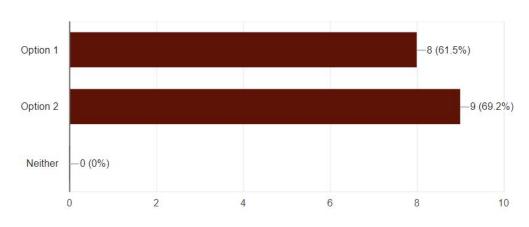

ly tinted green
- Black/Red Tea
  - Fermented before baking; red in color; thicker in flavor
- Oolong Tea
  - Moderately fermented; between green and black tea; mellow taste
- White
  - Harvested when leaves are still buds; light in aroma and color; Rare and expensive

#### White Tea





**Green Tea** 





**Oolong Tea** 





**Black Tea** 





# **T-Shirts**



## T-shirts

- We need at least 20 people to at least show interest in buying the shirt (so far we are about about 12 not including the board members!)
- Tentative Prices:
  - S: 7, M: 10, L:3 -- \$10.06 each (if at least 20 people buy a shirt)
  - S: 10, M: 15, L: 5 -- \$8.71 each (if at least 30 people buy a shirt)
- Two options to vote for!











#### Which shirt design would you be interested in buying?

13 responses



# Unity

Theme: Speak My Language

#### Looking for:

- Ideas
- Volunteers
  - Actors/actresses
  - Voice Actor/Actress
  - Script Writers



## **Elections**



## **Positions**

President\* Abby

Vice-President
 Jeff

Treasurer Sophia

Secretary Tracy

Publicity Caitlin

ESC Reps (2 or 3)
 Vivian, Jon, and Brennan

Cultural Chair
 Felix



Elections are after spring break (late March or early April)

Let us know if you have any questions about the duties any of the positions: ^)

## Tea Time!!