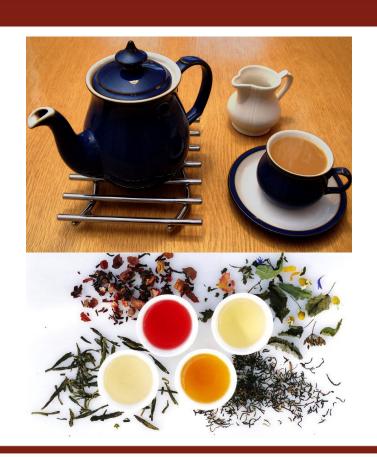

## Chinese Tea

#### Main Types of Tea

CSA

- Green Tea
  - Unfermented; Green leaves; mostly clear or lightly tinted green
- Black/Red Tea
  - Fermented before baking; red in color; thicker in flavor
- Oolong Tea
  - Moderately fermented; between green and black tea; mellow taste
- White
  - Harvested when leaves are still buds; light in aroma and color; Rare and expensive