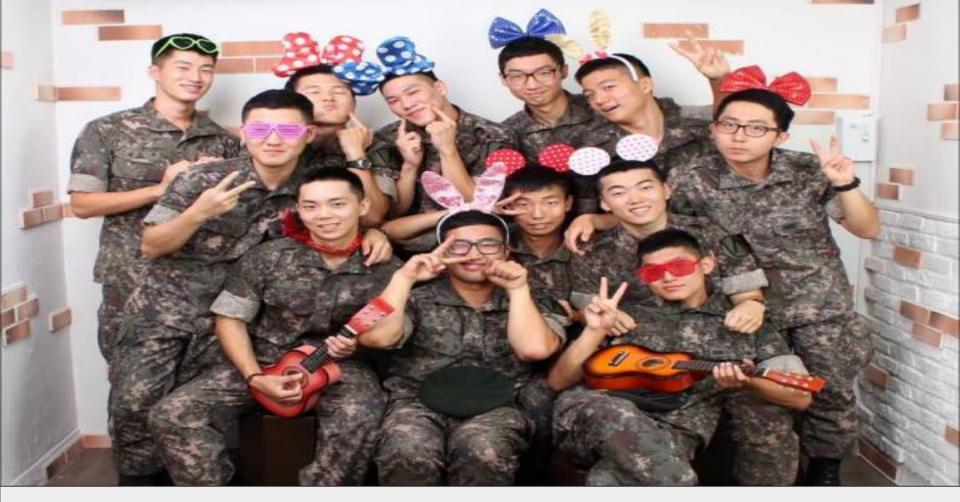

- Current Conscription Law from 1965 applies to males in age range of 18-35, but as of 2010, women are also allowed to enroll Why?
- North Korea still exists and a threat of war is still very real
- Must maintain a strong military presence
  - Health Test
  - Rank 1-3 is active duty Rank 4 is public service
  - Rank 5-7 is exemption
    - 5 weeks of basic training and then assigned to posts and roles
    - **Public Service**
    - Government clerks

#### Two Types Active Duty

| ay stations |  |  |
|-------------|--|--|

| Private (이등병) | Private first class (일등병) | Corporal (상등병) | Sergeant (병장) |
|---------------|---------------------------|----------------|---------------|
| ₩163 000      | ₩176.400                  | ₩105 000       | ₩216 000      |

**Most memorable time:**)