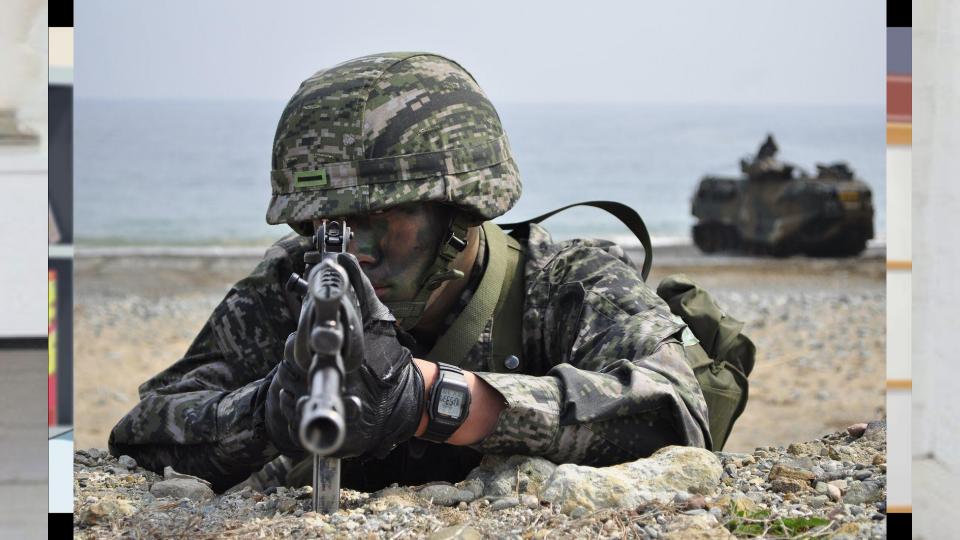

- Current Conscription Law from 1965 applies to males in age range of 18-35, but as of 2010, women are also allowed to enroll Why?
- North Korea still exists and a threat of war is still very real
- Must maintain a strong military presence
  - Health Test
  - Rank 1-3 is active duty Rank 4 is public service
  - Rank 5-7 is exemption
    - 5 weeks of basic training and then assigned to posts and roles
    - **Public Service**
    - Government clerks

#### Two Types Active Duty

| ay stations |  |  |
|-------------|--|--|

| Private (이등병) | Private first class (일등병) | Corporal (상등병) | Sergeant (병장) |
|---------------|---------------------------|----------------|---------------|
| ₩163 000      | ₩176.400                  | ₩105 000       | ₩216 000      |