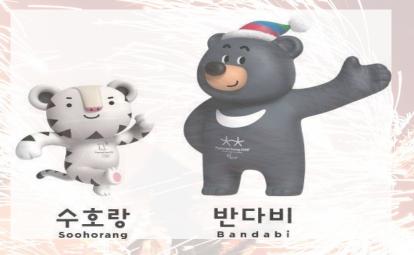

Soohorang not only has a challenging spirit and passion, but is also a trustworthy friend who protects the athletes, spectators and all the participants of the Olympic Games.

- Their design was inspired by the texture of tree trunks
- The ribbon from which the medal hangs is an equally important part of the design and has been created using gapsa, a traditional South Korean fabric.