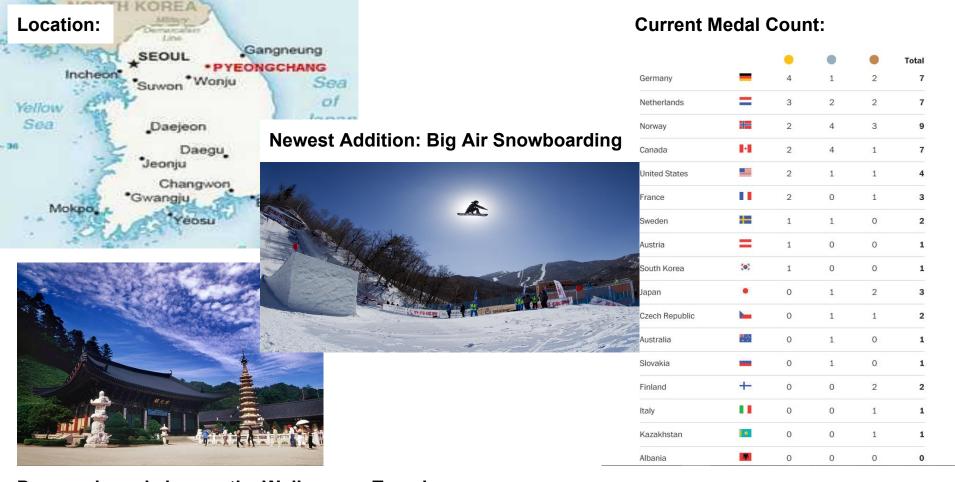

### **PyeongChang 2018** PyeongChang 2018

- International multi-sport event hosted by the county of Pyeongchang, South Korea.
- Selected to host in 2011
- Mark South Korea's first Winter Olympics
- Takes place Feb 9-25th, 2018
- 102 events in 7 sports with 15 disciplines
- 2,952 athletes from 92 Nations
- Passion, Connected

Pyeongchang is known the Woljeongsa Temple
A stunning Buddhist temple, which was founded in the year 643