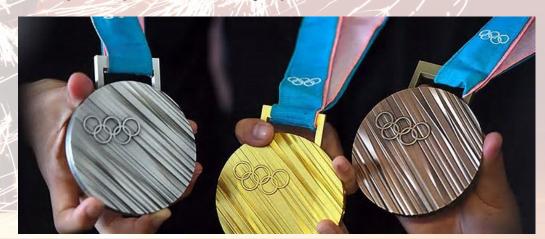

Soohorang not only has a challenging spirit and passion, but is also a trustworthy friend who protects the athletes, spectators and all the participants of the Olympic Games.

- Their design was inspired by the texture of tree trunks
- The ribbon from which the medal hangs is an equally important part of the design and has been created using gapsa, a traditional South Korean fabric.