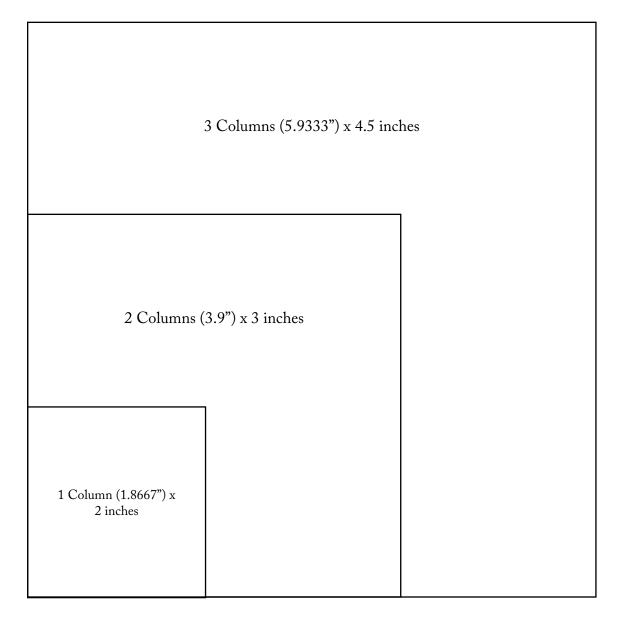

# **Display Ad Sizes**

| 4 Columns:8¼ inches wide5 Columns:10 inches wideFull Page:5 columns x 16 inches | eighth or quarter page sizes. Ads<br>must fit the nearest column and<br>inch. The following are approximate |
|---------------------------------------------------------------------------------|-------------------------------------------------------------------------------------------------------------|
| 8                                                                               | Eighth-page: 2 columns x 4 inches<br>Quarter-page: 3 columns x 7 inches                                     |

Quarter-page: 3 columns x 7 inches