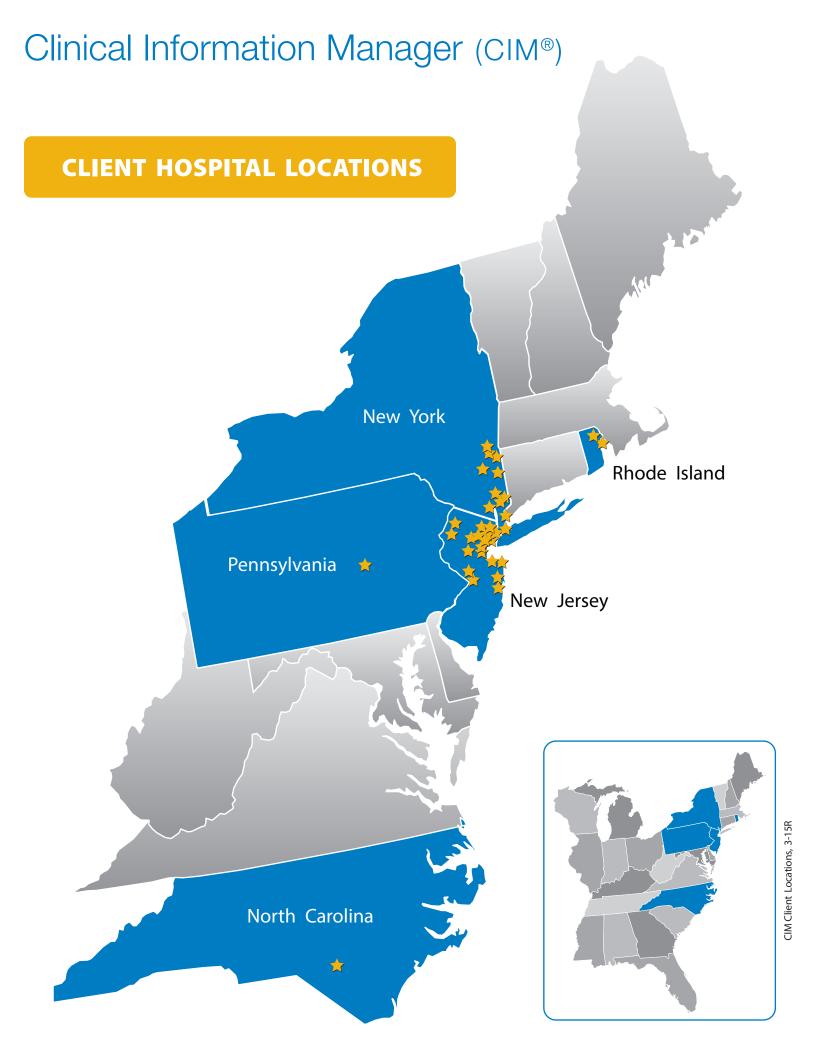

## Clinical Information Manager (CIM®) CLIENT LOCATIONS

The Sign of Excellence in Emergency Medicine®

| HOSPITAL LOCATIONS                                                                                                                                                                                                                                                                                                                                                                                                     | CITY                                                                                                                         | ANNUAL ED VISITS                                                                                                      |
|------------------------------------------------------------------------------------------------------------------------------------------------------------------------------------------------------------------------------------------------------------------------------------------------------------------------------------------------------------------------------------------------------------------------|------------------------------------------------------------------------------------------------------------------------------|-----------------------------------------------------------------------------------------------------------------------|
| NEW JERSEY                                                                                                                                                                                                                                                                                                                                                                                                             |                                                                                                                              |                                                                                                                       |
| Bayshore Community Hospital                                                                                                                                                                                                                                                                                                                                                                                            | Holmdel                                                                                                                      | 35,000                                                                                                                |
| Capital Health Medical Center, Hopewell                                                                                                                                                                                                                                                                                                                                                                                | Pennington                                                                                                                   | 40,000                                                                                                                |
| Capital Health Regional Medical Center                                                                                                                                                                                                                                                                                                                                                                                 | Trenton                                                                                                                      | 50,000                                                                                                                |
| Clara Maass Medical Center                                                                                                                                                                                                                                                                                                                                                                                             | Belleville                                                                                                                   | 80,000                                                                                                                |
| Community Medical Center                                                                                                                                                                                                                                                                                                                                                                                               | Toms River                                                                                                                   | 100,000+                                                                                                              |
| Hackettstown Regional Medical Center <b>E</b>                                                                                                                                                                                                                                                                                                                                                                          | Hackettstown                                                                                                                 | 22,000                                                                                                                |
| Jersey City Medical Center <b>E</b>                                                                                                                                                                                                                                                                                                                                                                                    | Jersey City                                                                                                                  | 84,000                                                                                                                |
| Monmouth Medical Center <b>E</b>                                                                                                                                                                                                                                                                                                                                                                                       | Long Branch                                                                                                                  | 54,000                                                                                                                |
| Monmouth Medical Center, Southern Campus                                                                                                                                                                                                                                                                                                                                                                               | Lakewood                                                                                                                     | 45,000                                                                                                                |
| Morristown Medical Center                                                                                                                                                                                                                                                                                                                                                                                              | Morristown                                                                                                                   | 86,000                                                                                                                |
| Newark Beth Israel Medical Center                                                                                                                                                                                                                                                                                                                                                                                      | Newark                                                                                                                       | 80,000                                                                                                                |
| Newton Medical Center <b>EI</b>                                                                                                                                                                                                                                                                                                                                                                                        | Newton                                                                                                                       | 30,000                                                                                                                |
| Overlook Emergency Services <b>E</b>                                                                                                                                                                                                                                                                                                                                                                                   | Union                                                                                                                        | 36,000                                                                                                                |
| Overlook Medical Center I                                                                                                                                                                                                                                                                                                                                                                                              | Summit                                                                                                                       | 21,170*                                                                                                               |
| Robert Wood Johnson University Hospital Somerset                                                                                                                                                                                                                                                                                                                                                                       | Somerville                                                                                                                   | 56,000                                                                                                                |
| RWJ University Hospital at Rahway                                                                                                                                                                                                                                                                                                                                                                                      | Rahway                                                                                                                       | 33,000                                                                                                                |
| Saint Barnabas Medical Center                                                                                                                                                                                                                                                                                                                                                                                          | Livingston                                                                                                                   | 92,000                                                                                                                |
| St. Joseph's – Wayne Hospital                                                                                                                                                                                                                                                                                                                                                                                          | Wayne                                                                                                                        | 25,000                                                                                                                |
| St. Mary's Hospital                                                                                                                                                                                                                                                                                                                                                                                                    | Passaic                                                                                                                      | 13,000                                                                                                                |
| NEW YORK Columbia Memorial Hospital EI Ellenville Regional Hospital E HealthAlliance Hospital – Broadway Campus E Hudson Valley Hospital Center E MidHudson Regional Hospital of Westchester Medical Center E Montefiore New Rochelle Hospital E New York Hospital Queens E Northern Westchester Hospital E Nyack Hospital EI Richmond University Medical Center E St. Peter's Hospital E Westchester Medical Center E | Hudson Ellenville Kingston Cortlandt Mand Poughkeepsie New Rochelle Flushing Mount Kisco Nyack Staten Island Albany Valhalla | 34,000<br>13,500<br>47,000<br>37,000<br>28,000<br>38,000<br>124,000<br>30,000<br>59,000<br>60,000<br>54,000<br>40,000 |
| PENNSYLVANIA Good Samaritan Health System                                                                                                                                                                                                                                                                                                                                                                              | Lebanon                                                                                                                      | 54,000                                                                                                                |
| RHODE ISLAND Our Lady of Fatima Hospital EII Roger Williams Medical Center E                                                                                                                                                                                                                                                                                                                                           | North Provider<br>Providence                                                                                                 | 29,000<br>25,000                                                                                                      |
| NORTH CAROLINA Southeastern Regional Medical Center * Note: Annual Inpatient Volume                                                                                                                                                                                                                                                                                                                                    | Lumberton                                                                                                                    | 80,000                                                                                                                |